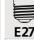

## **CABLES**

Please consult the ORDER FORM. We offer you a standard version or with other cables. The cables are covered with silk and match the colour of the ceiling base.

WITH FITTINGS (3 models)

**E27 RING:** fitting with ring, to fix a structure or a lampshade (cable + fitting: code 6563) **E27 LONG:** long fitting for a small or medium sized bulb (cable + fitting: code 6564) **E27 XXL**: long and wide fitting for a big light bulb (cable + fitting: code 6565)