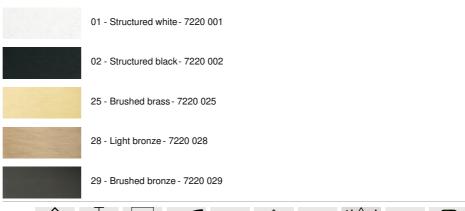

two cable outlets: 30cm

Maximum diameter of pendants to be placed on the cables :

Ø59cm - if the pendants are at different heights

Ø29,5cm - if the pendants are at the same height

A fixing plate for the ceiling base (plan in PDF)

In option, we also offer cables with fittings:

## **CABLES**

Please consult the ORDER FORM. We offer you a standard version or with other cables. The cables are covered with silk and match the colour of the ceiling base.

WITH FITTINGS (3 models)

**E27 RING:** fitting with ring, to fix a structure or a lampshade (cable + fitting: code 6563) **E27 LONG:** long fitting for a small or medium sized bulb (cable + fitting: code 6564) **E27 XXL**: long and wide fitting for a big light bulb (cable + fitting: code 6565)

### **AVAILABLE METAL FINISHES AND CODES**