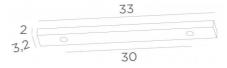

#### **BASE**

33 x 3,2 x 2cm

#### **TECHNICAL DATA**

Minimum distance between two cable outlets: 30cm

Maximum diameter of pendants to be placed on the cables :

Ø59cm - if the pendants are at different heights

Ø29,5cm - if the pendants are at the same height