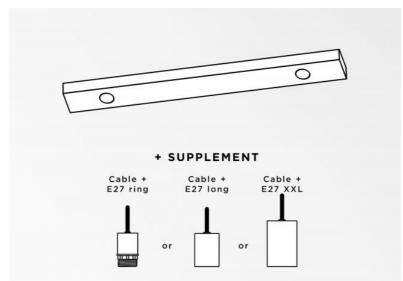

A fixing plate for the ceiling base (plan in PDF)

In option, we also offer cables with fittings:

## **CABLES**

Please consult the ORDER FORM. We offer you a standard version or with other cables. The cables are covered with silk and match the colour of the ceiling base.

WITH FITTINGS (3 models)

**E27 RING:** fitting with ring, to fix a structure or a lampshade (cable + fitting: code 6563) **E27 LONG:** long fitting for a small or medium sized bulb (cable + fitting: code 6564) **E27 XXL**: long and wide fitting for a big light bulb (cable + fitting: code 6565)