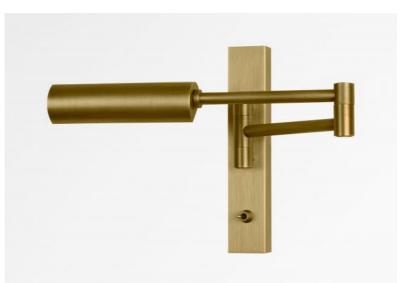

#### POLONIUS in light bronze

POLONIUS is a small reading light with a thin articulated arm and a dome, orientable in all directions Minimalist but effective, she diffuses a warm and generous light She is equipped with a powerful LED bulb (G9), supplied with the luminaire To be placed on the side of a bed, it allows you to read without disturbing your partner