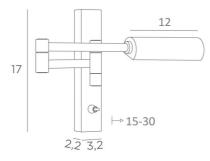

## **OVERALL SIZES**

H17cm |→15-30cm

### BASE

3,2 x 17 x 2,2cm

## **TECHNICAL DATA**

One G9 fitting Wall light delivered with one LED bulb : consumption 4,5W brightness 500Im color temperature 2700°K Anti UV and dimmable bulb Without transformer The reflector is adjustable trough 360° Reflector dimensions : L12cm Ø3,2cm H2,5cm Adjustable arm through 180° Toggle switch on the box A fixing plate for the wall box (plan in PDF) Mandatory use of a LED bulb (safety)