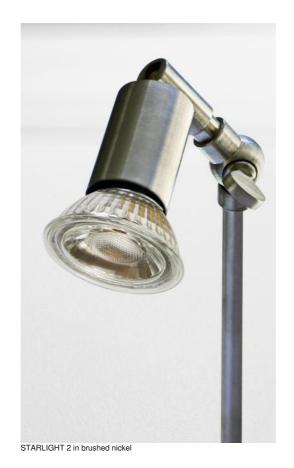

# STARLIGHT 2

#### STARLIGHT 2 is a small reading light with spotlight

Thanks to the double ball joint on the back of the spotlight, it can be moved up and down in all directions She is equipped for a GU10 bulb and a dimmer, installed on the electric cord Efficient and multifunctional light

### **TECHNICAL DATA**

One GU10 fitting

With its two ball joints, the spotlight can be directed in all directions

Spotlight dimensions: L4,5cm Ø3cm

Dimmable reading light A foot dimmer on the cord

Mandatory use of a LED bulb (safety)