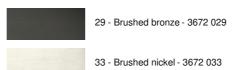

# STARLIGHT 2





#### STARLIGHT 2 is a small reading light with spotlight

Thanks to the double ball joint on the back of the spotlight, it can be moved up and down in all directions She is equipped for a GU10 bulb and a dimmer, installed on the electric cord Efficient and multifunctional light

## **OVERALL SIZES**

H116cm #12cm

#### **BASE**

Solid brass base: #12 x 1,5cm

### **TECHNICAL DATA**

One GU10 fitting

With its two ball joints, the spotlight can be directed in all directions

Spotlight dimensions: L4,5cm Ø3cm

Dimmable reading light A foot dimmer on the cord

Mandatory use of a LED bulb (safety)

# **AVAILABLE METAL FINISHES AND CODES**