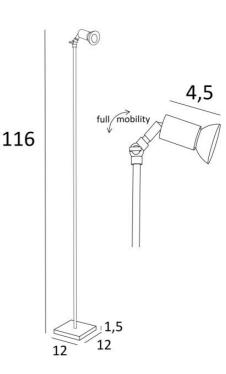

## **OVERALL SIZES**

H116cm #12cm

#### **BASE**

Solid brass base: #12 x 1,5cm

### **TECHNICAL DATA**

One GU10 fitting

With its two ball joints, the spotlight can be directed in all directions

Spotlight dimensions: L4,5cm Ø3cm

Dimmable reading light A foot dimmer on the cord

Mandatory use of a LED bulb (safety)