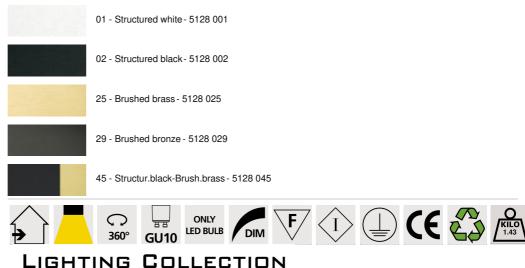

ng is placed around and behind the bulb. He is mounted on a ball joint, integrated into the cylinder of the spotlight. This spotlight is presented in a superb range of seven models, with one to three spots, spread on round, square or rectangular bases. Traditionally handcrafted by expert workers in brass, this luminaire is available in a number of remarkable finishes

## OVERALL SIZES

H10→14cm

BASE: 20 x 10 x 1,7cm

## **TECHNICAL DATA**

Two spotlights mounted on 360° adjustable joints Spotlight dimensions : Ø6cm L11cm Two GU10 fittings Black decorative rings to be placed around and behind the bulbs No driver, this luminaire is dimmable and works directly on 230V A fixing plate for the ceiling box (plan in PDF) Mandatory use of LED bulbs (safety)

## AVAILABLE METAL FINISHES AND CODES