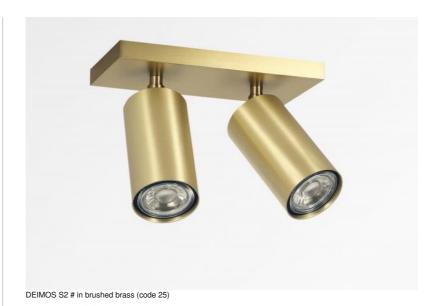

## DEIMOS S2 #

**DEIMOS S2 #** is a ceiling light with two spotlights on a rectangular base. This luminaire is prestigious, it is elegant and it has a nice presence. Easy to install, he is a must for adding more light to your home. To increase its efficiency, there are GU10 bulbs on the market with very high power and dimmable **DEIMOS** is a large cylindrical spotlight that completely encloses the bulb. A decorative black ring is placed around and behind the bulb. He is mounted on a ball joint, integrated into the cylinder of the spotlight. This spotlight is presented in a superb range of seven models, with one to three spots, spread on round, square or rectangular bases. Traditionally handcrafted by expert workers in brass, this luminaire is available in a number of remarkable finishes

## **TECHNICAL DATA**

Two spotlights mounted on 360° adjustable joints Spotlight dimensions : Ø6cm L11cm Two GU10 fittings Black decorative rings to be placed around and behind the bulbs No driver, this luminaire is dimmable and works directly on 230V A fixing plate for the ceiling box (plan in PDF) Mandatory use of LED bulbs (safety)