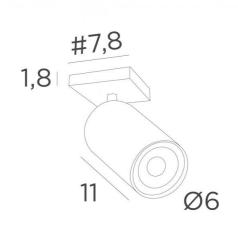

### **OVERALL SIZES**

H10→14cm

#### **BASE**

#7,8 x 1,8cm

### **TECHNICAL DATA**

One spotlight mounted on a 360° adjustable joint

Spotlight dimensions: Ø6cm L11cm

One GU10 fitting

A black decorative ring to be placed around and behind the bulb

No driver, this spotlight is dimmable and works directly on 230V