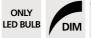

### **TECHNICAL DATA**

One spotlight mounted on a 360° adjustable joint

Spotlight dimensions: Ø6cm L11cm

One GU10 fitting

A black decorative ring to be placed around and behind the bulb

No driver, this spotlight is dimmable and works directly on 230V

A fixing plate for the ceiling box (plan in PDF)

Mandatory use of a LED bulb (safety)