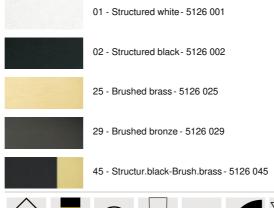

nd and behind the bulb. He is mounted on a ball joint, integrated into the cylinder of the spotlight. This spotlight is presented in a superb range of seven models, with one to three spots, spread on round, square or rectangular bases. Traditionally handcrafted by expert brassworkers, this luminaire is available in a number of remarkable finishes

### **OVERALL SIZES**

H10→14cm

#### **BASE**

#7,8 x 1,8cm

### **TECHNICAL DATA**

One spotlight mounted on a 360° adjustable joint

Spotlight dimensions: Ø6cm L11cm

One GU10 fitting

A black decorative ring to be placed around and behind the bulb

No driver, this spotlight is dimmable and works directly on 230V

A fixing plate for the ceiling box (plan in PDF)

Mandatory use of a LED bulb (safety)

## **AVAILABLE METAL FINISHES AND CODES**