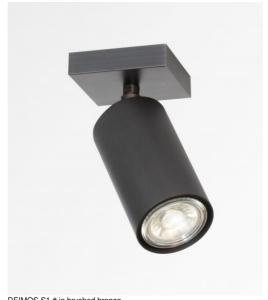

# DEIMOS S1#

DEIMOS S1 # in brushed bronze

#### **DEIMOS S1 #** is a spotlight placed on a square base

This spotlight is admirable, he is elegant and it has a nice presence. Easy to install, he is a must for adding more light to your home. To increase its efficiency, there are GU10 bulbs on the market with very high power and dimmable

**DEIMOS** is a large cylindrical spotlight that completely encloses the bulb. A decorative black ring is placed around and behind the bulb. He is mounted on a ball joint, integrated into the cylinder of the spotlight. This spotlight is presented in a superb range of seven models, with one to three spots, spread on round, square or rectangular bases. Traditionally handcrafted by expert brassworkers, this luminaire is available in a number of remarkable finishes