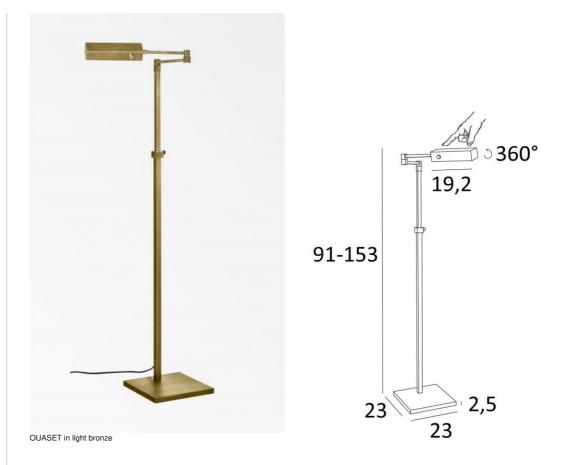

# **OUASET**

### OUASET is a reading light to be placed at the end of a sofa

Mounted on a solid and heavy base for exceptional stability is she very efficient and highly functional: swivel reflector, articulated arm, adjustable height and touch dimming on the reflector Supplied with a warm and high power bulb. With its R7s fittings, it is easy to change the LED bulb She is traditionally handmade by expert brass workers. This reading light is presented in beautiful finishes Opting for a **OUASET** is an excellent choice

#### **OVERALL SIZES**

H91 → 153cm L36 → 55cm

**BASE:** #23 x 2,5cm