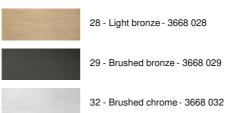

#### **OVERALL SIZES**

H91 → 153cm L36 → 55cm

**BASE:** #23 x 2,5cm

Driver-dimmer on the cable: 100V-240V 4-100W

The reflector rotates through 360°

Reflector dimensions: L19,2 x 5cm H3,9cm

Reading light with articulated arm through 360° and adjustable in height

Mandatory use of a LED bulb (safety)