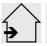

th its R7s fittings, it is easy to change the LED bulb She is traditionally handmade by expert brass workers. This reading light is presented in beautiful finishes Opting for a **OUASET** is an excellent choice

#### **OVERALL SIZES**

H91 → 153cm L36 → 55cm

**BASE:** #23 x 2,5cm

## **TECHNICAL DATA**

R7s fittings

Reading light delivered with one LED bulb:

consumption 15W brightness 2000lm color temperature 2700°K and dimmable On the reflector, a sensitive push-button (touch-dimming) for ON, OFF and dimming

Driver-dimmer on the cable: 100V-240V 4-100W

The reflector rotates through 360°

Reflector dimensions: L19,2 x 5cm H3,9cm

Reading light with articulated arm through 360° and adjustable in height

Mandatory use of a LED bulb (safety)

## **AVAILABLE METAL FINISHES AND CODES**