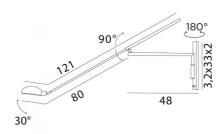

# POLLUX +SW



POLLUX + SW in brushed bronze



#### POLLUX, elegant light to be placed on a wall

Impressive because of its size but also because of the subtle mobility of its arms and its dome

The dome can be rotated 360° on its axis and moved 90°

Very decorative wall light but also very practical for lighting an isolated table

On request, it is possible to connect an electrical cord to an external connection

This wall light is available with a switch

#### **OVERALL SIZES**

H33 → 60cm L14,8 → 121cm

#### **BASE**

3,2 x 33 x 2cm

### **TECHNICAL DATA**

One E14 fitting with ring

Dimmable wall light

The reflector is adjustable

Reflector dimensions: Ø14,8 x 13,5cm H8,3cm

The arms are adjustable

Delivered with a cable of 2m + plug

Toggle switch on the wall base

Mandatory use of a LED bulb (safety)

A fixing plate for the w