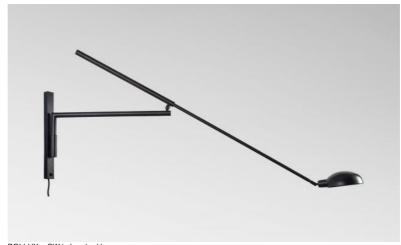

# POLLUX +SW

POLLUX + SW in brushed bronze

#### POLLUX, elegant light to be placed on a wall

Impressive because of its size but also because of the subtle mobility of its arms and its dome

The dome can be rotated 360° on its axis and moved 90°

Very decorative wall light but also very practical for lighting an isolated table

On request, it is possible to connect an electrical cord to an external connection

This wall light is available with a switch