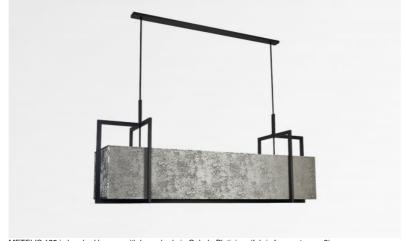

# METELIS 125

METELIS 125 in brushed bronze with lampshade in Gabala Platinium (fabric from category 3)

Beautiful long rectangular suspension. METELIS 125 is a large lampshade entirely surrounded by brass structures, giving a very beautiful effect

To better integrate this beautiful light into your interior, you have a wide choice of fabrics, materials and colours to create a warm lampshade

At the centre of the lampshade, an array of beautiful light bulbs will judiciously illuminate your rectangular table

Don't hesitate to install a dimmer switch to enjoy this light at any time of day

This contemporary suspension is height adjustable and available in a larger model