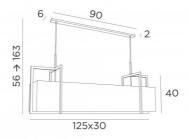

# METELIS 125



METELIS 125 in brushed bronze with lampshade in Gabala Platinium (fabric from category 3)



Beautiful long rectangular suspension. METELIS 125 is a large lampshade entirely surrounded by brass structures, giving a very beautiful effect

To better integrate this beautiful light into your interior, you have a wide choice of fabrics, materials and colours to create a warm lampshade

At the centre of the lampshade, an array of beautiful light bulbs will judiciously illuminate your rectangular table

Don't hesitate to install a dimmer switch to enjoy this light at any time of day

This contemporary suspension is height adjustable and available in a larger model

### **OVERALL SIZES**

H56→163cm L125 x 30cm

#### **BASE**

90 x 6 x 2cm

## **TECHNICAL DATA**

Five metal E27 fittings Dimmable suspension

Distance between fittings: 25cm Distance between tubes: 80cm

Suspension adjustab