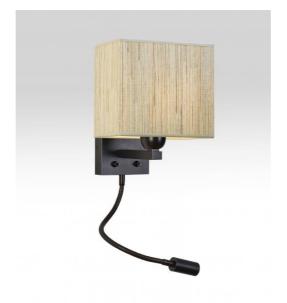

## **TEOS** rect

**TEOS rect** is a wall light with a rectangular lampshade and reading light to be placed near a bed The arm has an E27 fitting with ring to fix a lampshade

The reading light consists of a flexible with LED spot that emits a warm and concentrated light

This wall light has two switches that operate the lampshade and the reading light separately, allowing you
to choose between soft or reading light

For the lampshade, which will create a warm atmosphere and a beautiful brightness, we offer you a choice of many materials and colors. So you can better integrate this elegant wall light in your decoration This high-quality fixture, traditionally made of solid brass, is enriched with beautiful finishes

## **TECHNICAL DATA**

**E27 fitting** with ring on a fixed arm, controlled by a toggle switch **LED-spotlight** on a 30cm flex, controlled by a toggle switch

The spotlight can be directed to all directions. Dimensions: L5cm Ø2,5cm