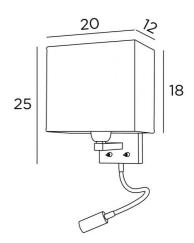

## **TEOS** rect







**TEOS rect** is a wall light with a rectangular lampshade and reading light to be placed near a bed The arm has an E27 fitting with ring to fix a lampshade

The reading light consists of a flexible with LED spot that emits a warm and concentrated light

This wall light has two switches that operate the lampshade and the reading light separately, allowing you
to choose between soft or reading light

For the lampshade, which will create a warm atmosphere and a beautiful brightness, we offer you a choice of many materials and colors. So you can better integrate this elegant wall light in your decoration This high-quality fixture, traditionally made of solid brass, is enriched with beautiful finishes

## **OVERALL SIZES**

H25cm L20cm |→18,5cm

**BASE:** # 10 x 2cm

## **TECHNICAL DATA**

*