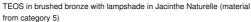

## **AVAILABLE METAL FINISHES AND CODES**

02 - Structured black - 1375 002

28 - Light bronze - 1375 028

29 - Brushed bronze - 1375 029

32 - Brushed chrome - 1375 032

**LAMPSHADE: SIZES & CODE** 

20x12 - 20x12 - 18cm

Code: 1312 + fabric code

We propose more than 150 materials/colors for lampshades.