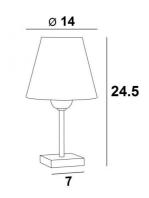

## **OVERALL SIZES**

H24,5cm Ø14cm

### BASE

category 2)

Solid brass base : #7 x 1,5cm