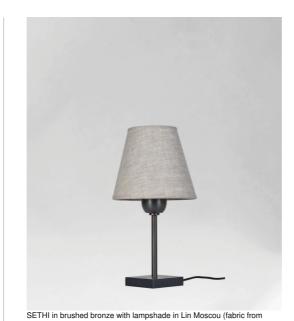

## SETHI

**SETHI** is a **mini** table light with conical lampshade This lamp is designed to be placed on restaurant tables or simply to be placed on a shelf This lamp is made of solid brass To make the lampshade, that will filter the light of the bulb while creating a nice warm atmosphere, we

### BASE

category 2)

Solid brass base : #7 x 1,5cm

#### AVAILABLE METAL FINISHES AND CODES

29 - Brushed bronze - 2180 029

32 - Brushed chrome - 2180 032

#### LAMPSHADE : SIZES & CODE

Ø8 - 14 - 12cm

Code: 2180 + fabric code We propose more than 150 materials/colors for lampshades.