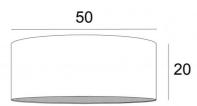

## **OVERALL SIZES**

Ø50cm H20cm

## **LAMPSHADE: SIZES & CODE**

Ø50 - 50- 20cm (Nourrice: 4x E27)

+ integral diffuser

Code: 4552 + fabric code

We propose more than 150 materials/colors for lampshades.