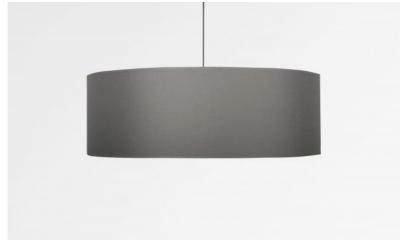

## LAMPSHADE KENTIKA 50 SHORT

Lampshade KENTIKA 50 SHORT in Seta plomb (fabric from category 3)

The lampshade KENTIKA 50 SHORT is a round and cylindrical lampshade EXTRA FLAT, of small height and 50cm of diameter which brings discretion and smoothness in your decoration.

Available in five other sizes and in a choice of over 160 fabrics, materials and colors, this lampshade comes with an integral diffuser that closes the entire lampshade at the bottom

A beautiful lampshade like the KENTIKA 50 SHORT is much more than just flipping a switch, it's about bringing color, restful light and a warm atmosphere into your home