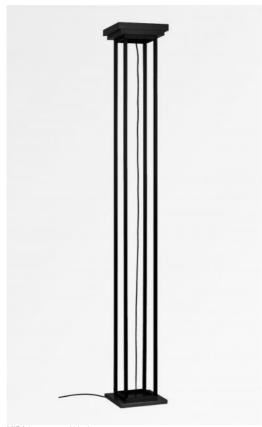

**MIRA** 

MIRA in structured black

MIRA is a FULL LED floor light with indirect lighting, the reflector is fixed

Two powerful LED modules are integrated into the dome and the light distribution of this floor light is very impressive

It is mounted on a sturdy and heavy base for exceptional stability

This luminaire is equipped with a foot dimmer