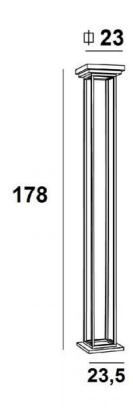

**MIRA** 





MIRA in structured black

MIRA is a FULL LED floor light with indirect lighting, the reflector is fixed

Two powerful LED modules are integrated into the dome and the light distribution of this floor light is very impressive

It is mounted on a sturdy and heavy base for exceptional stability

This luminaire is equipped with a foot dimmer

## **OVERALL SIZES**

H178cm #23,5cm

## **BASE**

#23,5 x 2,5cm

## **TECHNICAL DATA**

Two LED modules integrated in the cupola:

consumption 2x30W luminosity 2x2900lm color temperature 2700°K

No driver, these modules work directly on 230V

The cupola is not adjustable

Dimensions of the cupola: #23cm H6,5cm

Dimmable floor lamp

A foot dimmer installed on the electric cable

## **AVAILABLE METAL FINISHES AND CODES**



02 - Structured black - 3798 0