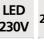

## **TECHNICAL DATA**

Two LED modules integrated in the cupola:

consumption 2x30W luminosity 2x2900lm color temperature 2700°K

No driver, these modules work directly on 230V

The cupola is not adjustable

Dimensions of the cupola: #23cm H6,5cm