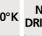

## **TECHNICAL DATA**

Two LED modules integrated in the cupola:

consumption 2x30W luminosity 2x2900lm color temperature 2700°K

No driver, these modules work directly on 230V

The cupola is not adjustable

Dimensions of the cupola: #23cm H6,5cm