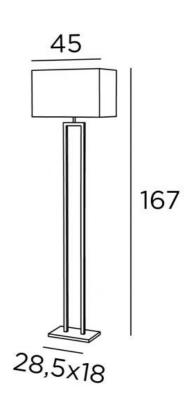

## MERTY FLOOR





MERTY FLOOR in brushed bronze with lampshade in Parma Merisier (fabric from category 4). Ambiance J. Michiels - Brussels - Belgium

MERTY FLOOR is an elegant floor light with a beautiful rectangular lampshade Its manufacture is very careful and has had the particular attention of our craftsmen This luminaire is enriched with a remarkable finish Due to its timeless design, it fits perfectly into any home In the evening, you will appreciate the warmth of the lampshade, which brings you serenity and softness A table light is available with this light, see MERTY

### **OVERALL SIZES**

H167cm L45 x 25cm

BASE

28,5 x 18 x 2,5cm

#### **TECHNICAL DATA**

One E27 fitting with ring A foot switch on the cable (standard) A foot dimmer on the cable (option)

#### AVAILABLE METAL FINISHES AND CODES