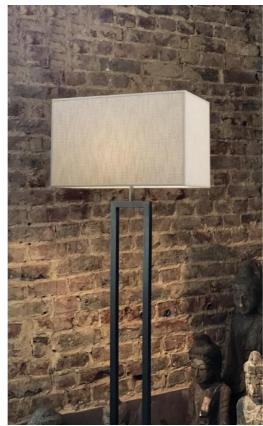

## MERTY FLOOR

MERTY FLOOR in brushed bronze with lampshade in Parma Merisier (fabric from category 4). Ambiance J. Michiels - Brussels - Belgium

MERTY FLOOR is an elegant floor light with a beautiful rectangular lampshade Its manufacture is very careful and has had the particular attention of our craftsmen This luminaire is enriched with a remarkable finish Due to its timeless design, it fits perfectly into any home In the evening, you will appreciate the warmth of the lampshade, which brings you serenity and softness A table light is available with this light, see MERTY