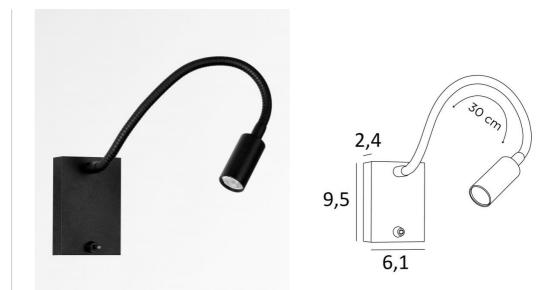

## SAMOS

SAMOS in structured black

A must in the bedroom, the reading light to be placed next to the bed allows you to read without disturbing your partner

**SAMOS** is a minimalist reading light with an adjustable spotlight mounted on a flexible Efficient, thanks to the integrated LED bulb in the spotlight, it diffuses a warm and concentrated light

### **OVERALL SIZES**

H9,5cm L6,1cm |→36cm

BASE

6,1 x 9,5 x 2,4cm

#### **TECHNICAL DATA**

Integrated power LED in the spotlight : consumption 1W brightness 119Im color temperature 2700°K Driver : 14-230V 50-60HZ 350mA Not dimmable wall light A 30cm flex The spotlight can be directed to all directions Spotlight dimensions : L5cm Ø2,5cm Toggle switch on the box A fixing plate for the wall box (plan in PDF)