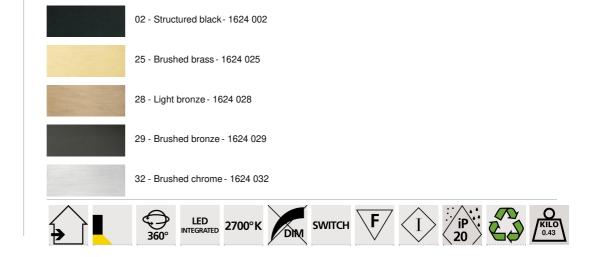

#### **TECHNICAL DATA**

Integrated power LED in the spotlight : consumption 1W brightness 119Im color temperature 2700°K Driver : 14-230V 50-60HZ 350mA Not dimmable wall light A 30cm flex The spotlight can be directed to all directions Spotlight dimensions : L5cm Ø2,5cm Toggle switch on the box A fixing plate for the wall box (plan in PDF)

#### AVAILABLE METAL FINISHES AND CODES