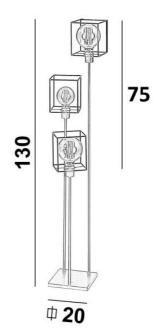

NOUKAR + structures





NOUKAR in brushed bronze with KERMA structures

NOUKAR + structures is a delightful little floor light with three tubes of different lengths, topped with decorative bulbs and KERMA structures, that elegantly complete this luminaire He is a perfect match for a splendid KERMA suspension

This model can be equipped with lampshades, see NOUKAR + lampshades

#### **OVERALL SIZES**

H130cm Ø35cm

## **BASE**

#20 x 2cm

## **TECHNICAL DATA**

Three E27 fittings with ring

LED bulb Gold Ø125mm dim code 6834 000 (option)

A foot switch on the cable (standard)

A foot dimmer on the cable (option)

# **AVAILABLE METAL FINISHES AND CODES**



29 - Brushed bronze - 3460 029



32 - Brushed chrome - 3460 032

## **METAL STRUCTURES AND CODES**

KERMA STRUCTURE: #15 - 15 - 17cm (x3)

Code: 4999 002 (bl