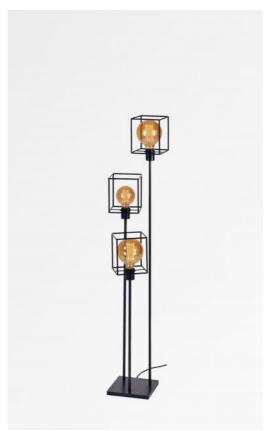

NOUKAR + structures

NOUKAR in brushed bronze with KERMA structures

NOUKAR + structures is a delightful little floor light with three tubes of different lengths, topped with decorative bulbs and KERMA structures, that elegantly complete this luminaire He is a perfect match for a splendid KERMA suspension

## **TECHNICAL DATA**

Three E27 fittings with ring

LED bulb Gold Ø125mm dim code 6834 000 (option)

A foot switch on the cable (standard)

A foot dimmer on the cable (option)

## **METAL STRUCTURES AND CODES**

KERMA STRUCTURE: #15 - 15 - 17cm (x3)

Code: 4999 002 (black)