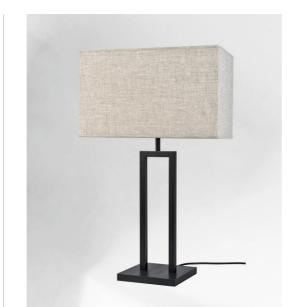

MERTY in brushed bronze with lampshade in Lin Moscou (fabric from category 2)

MERTY is an elegant table light with a rectangular lampshade. Its realisation is meticulous and has and has been the object of particular attention from our craftsmen Contemporary by its pure design, she fits perfectly into any type of decoration In the evening, you will appreciate the warmth of its lampshade, which will bring you serenity and softness To match this table light, there is also a floor light, see MERTY FLOOR

## MERTY