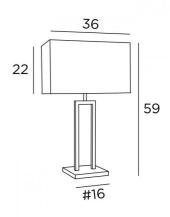

### **OVERALL SIZES**

H59cm L36 x 20cm

#### BASE

#16 x 1,8cm

## LAMPSHADE : SIZES & CODE

36x20 - 36x20 - 22cm