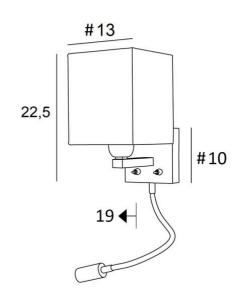

## **OVERALL SIZES**

H22,5cm L13cm |→19cm

**BASE:** # 10 x 2cm

## **TECHNICAL DATA**

E27 fitting with ring on a fixed arm, controlled by a toggle switch

LED-spotlight on a 30cm flex, controlled by a toggle switch

The spotlight can be directed to all directions. Dimensions: L5cm Ø2,5cm