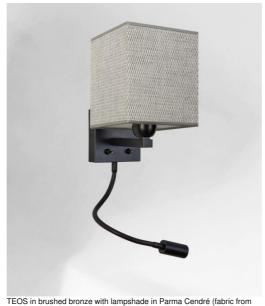

## TEOS#

**TEOS #** is a wall light with a square lampshade and reading light to be placed near a bed The arm has an E27 fitting with ring to fix the lampshade

The reading light consists of a flexible with LED spot that emits a warm and concentrated light

This wall light has two switches that operate the lampshade and the reading light separately, allowing you
to choose between soft or reading light

For the lampshade, which will create a warm atmosphere and a beautiful brightness, we offer you a choice of many materials and colors. So you can better integrate this elegant and robust wall light in your decoration. This high-quality fixture, traditionally made of solid brass, is enriched with beautiful finishes