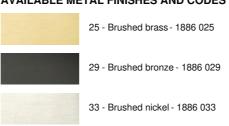

by two warm, powerful and anti-UV LED bulbs. They are supplied with the

This luminaire is made of solid brass and the finishes offered are of a very high quality

This picture light is available in three other lengths

### **OVERALL SIZES**

H25cm L60cm |→21cm

#### **TECHNICAL DATA**

Two G4 fittings

Painting light delivered with two LED bulbs :

consumption 2x2,5W brightness 2x320lm color temperature 2700°K

Anti UV and no dimmable bulbs

One transformer: 12-230V 50-60HZ 3-60W

The transformer is supplied separately and should be placed at the back of the picture

The reflector is adjustable trough 180°

Reflector dimensions: L60cm Ø2,5cm H1,9cm The tube is to be fixed on the wall or on the picture

Two wall attachments for fixing the tube

### **AVAILABLE METAL FINISHES AND CODES**