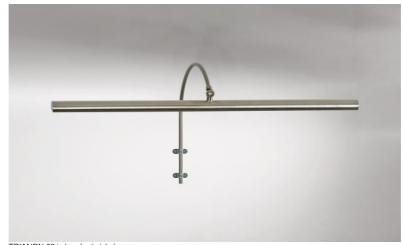

# **TRIANON 60**

TRIANON 60 in brushed nickel 60 2,5

## TRIANON 60 is a 60cm length of picture light

Robust, elegant and discreet picture light with a rounded arch that perfectly surrounds the picture frame.

The transformer and wall attachments will be hidden at the back of the picture

### **OVERALL SIZES**

H25cm L60cm |→21cm

The transformer is supplied separately and should be placed at the back of the picture

The reflector is adjustable trough 180°

Reflector dimensions: L60cm Ø2,5cm H1,9cm The tube is to be fixed on the wall or on the picture