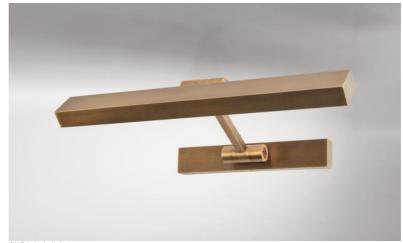

## **OUBA 35**

OUBA 35 in light bronze

OUBA 35 is a picture or bookcase light with double ball joints and a length of 32cm

A LED module is integrated in the reflector, 270° rotatable. Warm, powerful and generous light, which has regular continuity over the entire length of the fixture. This fixture is made of solid brass by experienced craftsmen and the finishes offered are more than remarkable

This fixture is also available in a larger size, see OUBA 65