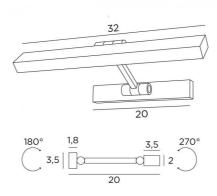

## **OVERALL SIZES**

L32cm H3,5cm |→20cm

**BASE:** 20 x 3,5 x 1,8cm

## **TECHNICAL DATA**

LED module integrated in the reflector :

consumption 7,4W brightness 780Im color temperature 2700°K

No driver, this module works directly on 230V

No dimmable wall lamp

The reflector is adjustable trough 270° Reflector dimensions: L32 x 3,5cm H2cm

Adjustable arm through 180°

A fixing plate for the wall box (plan in PDF)