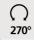

## **TECHNICAL DATA**

LED module integrated in the reflector :

consumption 7,4W brightness 780Im color temperature 2700°K

No driver, this module works directly on 230V

No dimmable wall lamp

The reflector is adjustable trough 270° Reflector dimensions: L32 x 3,5cm H2cm