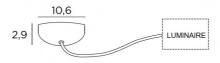

## ADAPTER CEILING o



ADAPTER CEILING o in structured white



ADAPTER CEILING is a decorative solution for concealing a cable outlet that is offset from your suspension, which should be in the centre of the table

ADAPTER CEILING is a round base that is placed over the cable outlet. The connection to the suspension is made by a silk cable (color of your choice). This cable can be held in place by **FIXING CABLE** 

## **BASE**

Ø10,6 x 2,9cm

## **TECHNICAL DATA**

Delivered with one meter textile cable and connection accessories

The color of the cable matches the requested finish

On request : a longer cable

A fixing plate for the ceiling base (plan in PDF)

## **AVAILABLE METAL FINISHES AND CODES**