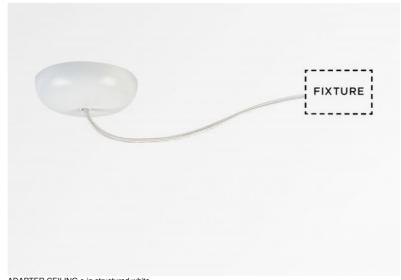

## ADAPTER CEILING o

ADAPTER CEILING o in structured white

ADAPTER CEILING is a decorative solution for concealing a cable outlet that is offset from your suspension, which should be in the centre of the table

ADAPTER CEILING is a round base that is placed over the cable outlet. The connection to the suspension is made by a silk cable (color of your choice). This cable can be held in place by **FIXING CABLE** 