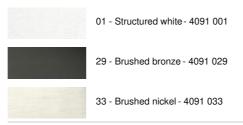

## ADAPTER CEILING o



ADAPTER CEILING o in structured white



ADAPTER CEILING is a decorative solution for concealing a cable outlet that is offset from your suspension, which should be in the centre of the table

ADAPTER CEILING is a round base that is placed over the cable outlet. The connection to the suspension is made by a silk cable (color of your choice). This cable can be held in place by **FIXING CABLE** 

## **BASE**

Ø10,6 x 2,9cm

## **TECHNICAL DATA**

Delivered with one meter textile cable and connection accessories

The color of the cable matches the requested finish

On request : a longer cable

A fixing plate for the ceiling base (plan in PDF)

## **AVAILABLE METAL FINISHES AND CODES**