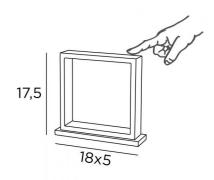

## **OVERALL SIZES**

H17,5cm L18 x 5cm

### **BASE**

Solid brass base: 18 x 5 x 1cm