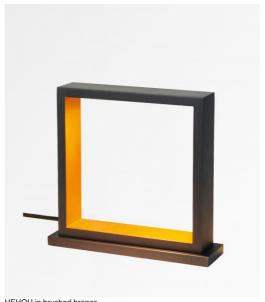

# **HEHOU**

HEHOU in brushed bronze

A surprising lamp for on a bedside table or a small piece of furniture

**HEHOU** can be switched on/off with the touch of a fingertip, and between these two functions she has three different levels of brightness