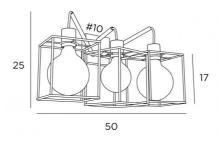

# LOLA



LOLA in brushed bronze with structures KERMA in black epoxy



LOLA is a wall light for three decorative bulbs and KERMA structures in black epoxy It is a perfect complement to an already installed KERMA suspension

#### **OVERALL SIZES**

H25cm L50cm |→20cm

## **BASE**

#10 x 2,5cm

# **TECHNICAL DATA**

Three E27 fittings with ring Dimmable wall light

LED bulb Gold Ø125mm dim code 6834 000 (option)

A fixing plate for the wall box (plan in PDF)

#### **AVAILABLE METAL FINISHES AND CODES**



25 - Brushed brass - 1956 025



28 - Light bronze - 1956 028



29 - Brushed bronze - 1956 029

### **METAL STRUCTURES AND CODES**

KERMA STRUCTURE: #15 - 15 - 17cm (x3)

Code: 4999 002 (black) Code: 4999 025 (gold)