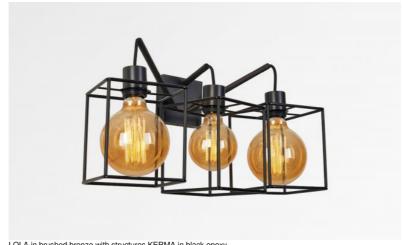

# LOLA

LOLA in brushed bronze with structures KERMA in black epoxy

LOLA is a wall light for three decorative bulbs and KERMA structures in black epoxy It is a perfect complement to an already installed KERMA suspension