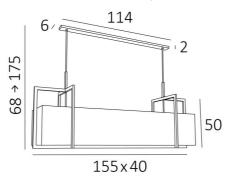

# **METELIS 155**





Beautiful long rectangular suspension. METELIS 155 is a large lampshade entirely surrounded by brass structures, giving a very beautiful effect

To better integrate this beautiful light into your interior, you have a wide choice of fabrics, materials and colours to create a warm lampshade

At the centre of the lampshade, an array of beautiful light bulbs will judiciously illuminate your rectangular table. Don't hesitate to install a dimmer switch to enjoy this light at any time of day

This contemporary suspension is height adjustable and available in a smaller model

### **OVERALL SIZES**

H68→175cm L155 x 40cm

## **BASE**

114 x 6 x 2cm

#### **TECHNICAL DATA**

Six metal E27 fittings Dimmable suspension

Distance between fittings: 25cm Distance between tubes: 102cm

Suspension adjust