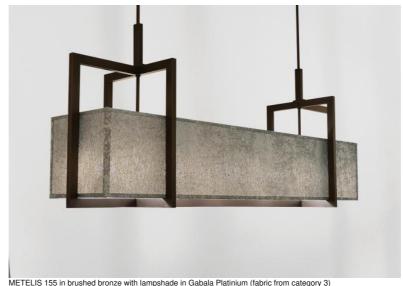

# **METELIS 155**

Beautiful long rectangular suspension. METELIS 155 is a large lampshade entirely surrounded by brass structures, giving a very beautiful effect

To better integrate this beautiful light into your interior, you have a wide choice of fabrics, materials and colours to create a warm lampshade

At the centre of the lampshade, an array of beautiful light bulbs will judiciously illuminate your rectangular table. Don't hesitate to install a dimmer switch to enjoy this light at any time of day

This contemporary suspension is height adjustable and available in a smaller model

#### **AVAILABLE METAL FINISHES AND CODES**

29 - Brushed bronze - 4440 029

**LAMPSHADE: SIZES & CODE** 

150x35 - 150x35 - 30cm

Code: 4440 + fabric code

We propose more than 150 materials/colors for lampshades.