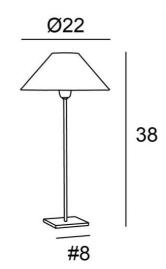

### ANOUKIS 1 o







Table light to place a round conical lampshade

Unique and original, it is always up-to-date with its minimalist and sober design

ANOUKIS 1 o is a beautiful mood lighting to place on a piece of furniture or a bedside table and is very discreet and easy to complete a decoration, especially since she is represented with different shaped lampshades

With the large choice of materials and colors we offer, you will have no trouble choosing the lampshade that will embellish your lamp and your decoration

ANOUKIS 1 o is available in two larger sizes with lampshades in different shapes

### **OVERALL SIZES**

H38cm Ø22cm

# **BASE**

Solid brass base: #8 x 1cm

#### **TECHNICAL DATA**

One E14 fitting with ring One switch on the cable

## **AVAILABLE METAL FINISHES AND CODES**



29 - Brushed b