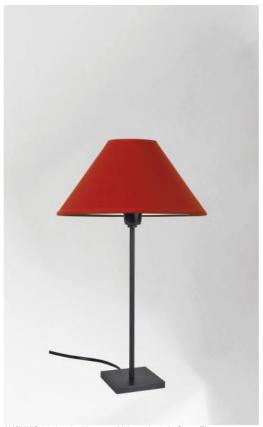

### ANOUKIS 1 o

Table light to place a round conical lampshade

Unique and original, it is always up-to-date with its minimalist and sober design

ANOUKIS 1 o is a beautiful mood lighting to place on a piece of furniture or a bedside table and is very discreet and easy to complete a decoration, especially since she is represented with different shaped lampshades

With the large choice of materials and colors we offer, you will have no trouble choosing the lampshade that will embellish your lamp and your decoration

ANOUKIS 1 o is available in two larger sizes with lampshades in different shapes