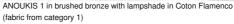

## **AVAILABLE METAL FINISHES AND CODES**

29 - Brushed bronze - 2105 029

32 - Brushed chrome - 2105 032

**LAMPSHADE: SIZES & CODE** 

Ø7 - 22 - 13cm

Code: 2105 + fabric code

We propose more than 150 materials/colors for lampshades.