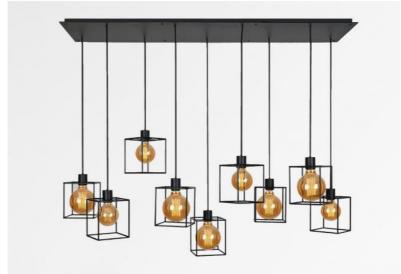

## KERMA 9#

KERMA 9 # in brushed bronze with structures in black epoxy

The combination of nine bulbs of different diameters with small black structures has created a luminaire full of movement, imbalance and organized disorder. This is the originality of the KERMA suspension and the reason for its success

KERMA 9 # is a suspension lamp that can easily be placed in a hall or above a table