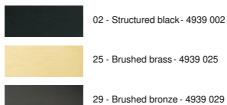

# **AVAILABLE METAL FINISHES AND CODES**

#### **METAL STRUCTURES AND CODES**

KERMA STRUCTURE: #15 - 15 - 17cm (x9) Code: 4999 002 (black) Code: 4999 025 (gold)