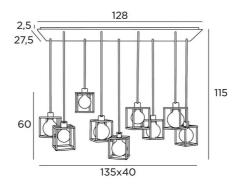

#### **OVERALL SIZES**

H115cm L135 x 40cm

BASE: Plate 128 x 27,5cm - Frame 125 x 24,5 x 2,5cm