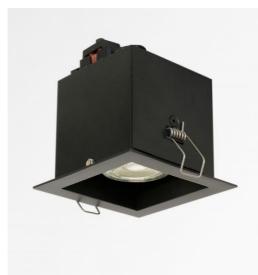

# **OURANOS 1**

OURANOS 1 in brushed bronze, black inside

OURANOS 1 is an imposing square ceiling light that can be installed in a false ceiling He consists of a black housing in which a mobile spotlight for GU10 bulb is installed. After installing this box in the false ceiling, a brass frame remains visible around the box The main advantage of this high quality ceiling light is that the frame has a wide range of finishes, all of which are remarkable There are high wattage GU10 bulbs on the market There is a model with two spots

### **TECHNICAL DATA**

One 40° adjustable spotlight integrated in a square box ready to be recessed The inside box is finished in structured black An visible decorative frame surrounds the square box One GU10 fitting No driver : this recessed lamp works directly on 230V Dimmable recessed spotlight