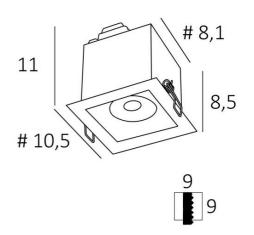

## **OVERALL SIZES**

#10,5cm H11cm

#### PLACEMENT

A square ceiling cutout : 9cm Recessed depth : 12cm Thickness of mounting surface : 1mm Connect the electric cables Straighten the clips and insert them into the ceiling cutout