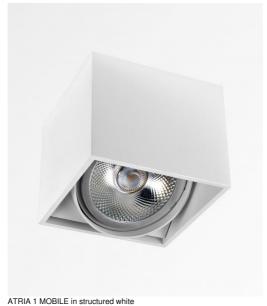

# ATRIA 1 MOBILE

ATRIA 1 MOBILE is a large square ceiling light for one 111mm diameter bulb, adjustable over 40°

This ceiling light is discreet and easy to install and very useful to add more brightness to your interior, thanks to the light power of an AR111 bulb. This bulb work with 12V current, which is supplied by a transformer, integrated in the base of the luminaire

The originality of the ATRIA spotlight lies in its square and rectangular shape which gives him a beautiful contemporary look, a very modern design

This marvellous spotlight is available in a beautiful range of single or double spotlights, fixed or mobile