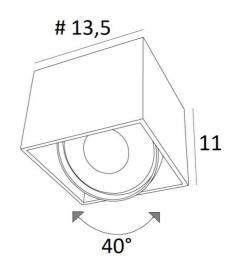

## **OVERALL SIZES**

#13,5cm H11cm

#### **BASE**

#13,5 x 11cm

### **TECHNICAL DATA**

Ceiling spotlight suitable for one AR111 Ø111mm bulb G53 base Spotlight powered in 12V by a transformer, designed for LED bulb: 12-230V 50-60Hz 3-60W The bulb is adjustable through 40° Dimmable ceiling spotlight