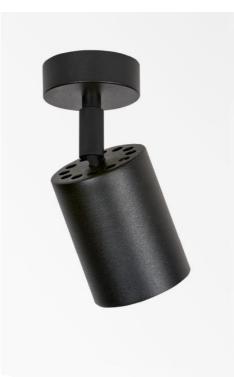

## SIRIUS MOBILE

SIRIUS MOBILE in structured black. Metal finish code: 02

H7,5→12,3cm

**SIRIUS** is a small spotlight, unique in his range, with a clean design and an original touch. He has become an essential part of the **Lighting Collection** 

Discreet and very useful to add a little more light to your interior. He is designed to be easily installed on a ceiling, and mobile in all directions. To equip it, there are GU10 bulbs of very high power on the market

#### **TECHNICAL DATA**

One spotlight mounted on a 360° adjustable joint Spotlight dimensions : Ø5,3cm L7cm One GU10 fitting. Dimmable spotlight No driver, this spotlight works directly on 230V A fixing plate for the ceiling base (plan in PDF)