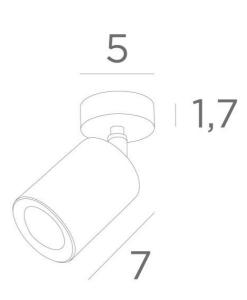

### **OVERALL SIZES**

Ø5cm

BASE : Ø5 x 1,7cm

#### **TECHNICAL DATA**

One spotlight mounted on a 360° adjustable joint Spotlight dimensions : Ø5,3cm L7cm One GU10 fitting. Dimmable spotlight No driver, this spotlight works directly on 230V A fixing plate for the ceiling base (plan in PDF)