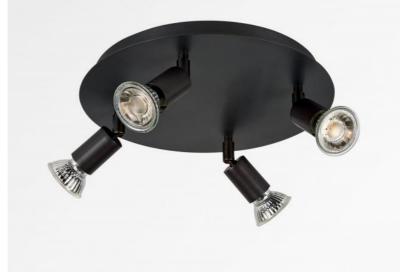

# **MERCURE ROUND 4**

MERCURE ROUND 4 in brushed bronze

### MERCURE ROUND 4 is a ceiling light with four spots, distributed on a round base

This ceiling light is sober, easy to install and essential to add more luminosity to your interior. To increase its efficiency, there are GU10 bulbs of very high power and dimmable on the market

The originality of the MERCURE spotlight is its minimalist design. Closely surrounding the fitting and the lower part of the bulb, this spotlight is presented in an attractive range of ten models, from one to six spots, distributed on round, square or rectangular bases