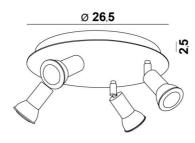

# **OVERALL SIZES**

Ø26,5cm H8→13,5cm

## **BASE**

Plate: Ø26,5cm Box: Ø23,5 x 2,5cm