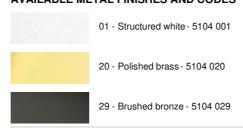

power and dimmable on the market

The originality of the MERCURE spotlight is its minimalist design. Closely surrounding the fitting and the lower part of the bulb, this spotlight is presented in an attractive range of ten models, from one to six spots, distributed on round, square or rectangular bases

The majority of these bases are embellished with a beautiful, robust and highly decorative overhanging plate

# **OVERALL SIZES**

Ø26,5cm H8→13,5cm

## **BASE**

Plate: Ø26,5cm Box: Ø23,5 x 2,5cm

### **TECHNICAL DATA**

Four spotlights mounted on 360° adjustable joints

Spotlight dimensions: Ø3cm L4,5cm

Four GU10 fittings

No driver, this luminaire works directly on 230V

Dimmable ceiling light

A fixing plate for the ceiling base (plan in PDF)

# **AVAILABLE METAL FINISHES AND CODES**