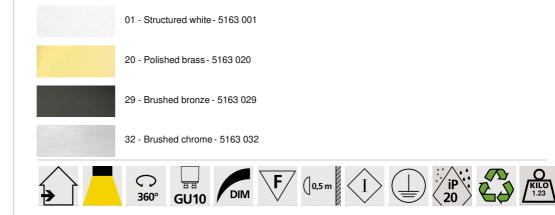

the market with very high power and dimmable MERCURE is a minimalist spotlight that closely surrounds the fitting and the lower part of the bulb. This spotlight is offered in a nice range of ten models, from one to six spots, distributed on round, square or rectangular bases. The success of this range is prodigious and is still going strong The base is embellished with a beautiful, robust and very decorative

#### **OVERALL SIZES**

L42 x 8cm H7,5→13cm

#### BASE

Plate: 42 x 8cm Box: 40 x 6 x 1,9cm

#### **TECHNICAL DATA**

Three spotlights mounted on 360° adjustable joints Spotlight dimensions : Ø3cm L4,5cm Three GU10 fittings No driver, this luminaire works directly on 230V Dimmable ceiling light A fixing plate for the ceiling base (plan in PDF)

### AVAILABLE METAL FINISHES AND CODES



# LIGHTING COLLECTION