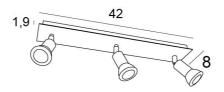

#### **OVERALL SIZES**

L42 x 8cm H7,5→13cm

#### BASE

Plate: 42 x 8cm Box: 40 x 6 x 1,9cm