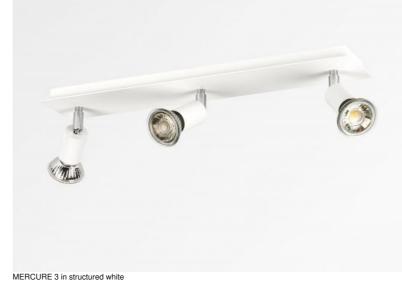

## **MERCURE 3**

MERCURE 3 is a ceiling light with three spots, distributed on a rectangular base This ceiling light is discreet and easy to install. He is essential to add more light to your interior. To increase its efficiency, there are GU10 bulbs on the market with very high power and dimmable MERCURE is a minimalist spotlight that closely surrounds the fitting and the lower part of the bulb. This spotlight is offered in a nice range of ten models, from one to six spots, distributed on round, square or rectangular bases. The success of this range is prodigious and is still going strong The base is embellished with a beautiful, robust and very decorative