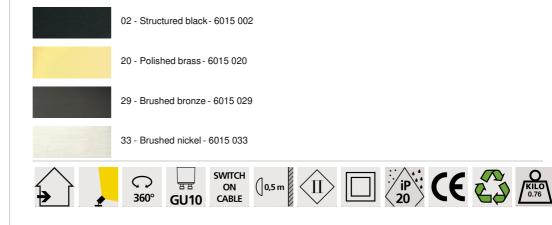

MERCURE PL in brushed nickel

**MERCURE PL** is a small table spot with a minimalist design which, when placed on a piece of furniture or a console, can light any object, sculpture, painting or photograph Switch on the cord and without transformer (GU10 fitting - 230V for LED bulb) This spotlight will quickly become indispensable for creating beautiful atmospheres in your home

#### **OVERALL SIZES**

#7cm H6cm→10cm

BASE Solid brass base : #7 x 1,5cm

#### **TECHNICAL DATA**

One GU10 fitting Table spotlight mounted on a 360° adjustable joint Spotlight dimensions : Ø3cm L4,5cm No driver, this table spotlight works directly on 230V A switch on the cord

### AVAILABLE METAL FINISHES AND CODES



# LIGHTING COLLECTION

## MERCURE PL