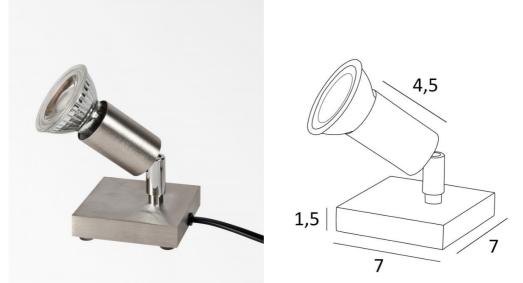

MERCURE PL in brushed nickel

**MERCURE PL** is a small table spot with a minimalist design which, when placed on a piece of furniture or a console, can light any object, sculpture, painting or photograph Switch on the cord and without transformer (GU10 fitting - 230V for LED bulb) This spotlight will quickly become indispensable for creating beautiful atmospheres in your home

#### **OVERALL SIZES**

#7cm H6cm→10cm

BASE Solid brass base : #7 x 1,5cm

#### **TECHNICAL DATA**

One GU10 fitting Table spotlight mounted on a 360° adjustable joint Spotlight dimensions : Ø3cm L4,5cm No driver, this table spotlight works directly on 230V A switch on the cord