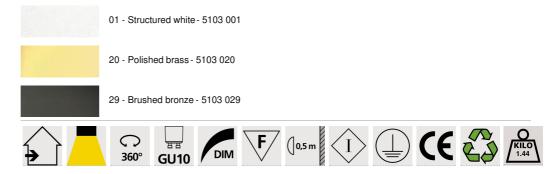

### AVAILABLE METAL FINISHES AND CODES

#### **TECHNICAL DATA**

Three spotlights mounted on 360° adjustable joints Spotlight dimensions : Ø3cm L4,5cm Three GU10 fittings No driver, this luminaire works directly on 230V Dimmable ceiling light A fixing plate for the ceiling base (plan in PDF)