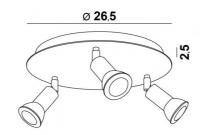

#### **OVERALL SIZES**

Ø26,5cm H8→13,5cm

#### BASE

Plate : Ø26,5cm Box : Ø23,5 x 2,5cm