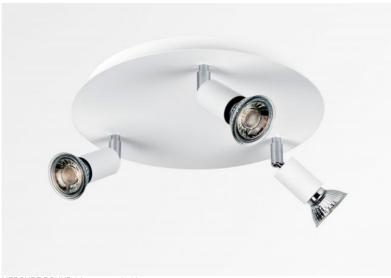

## **MERCURE ROUND 3**

MERCURE ROUND 3 in structured white

**MERCURE ROUND 3** is a ceiling light with three spots, distributed on a round base This ceiling light is sober, easy to install and essential to add more luminosity to your interior. To increase its efficiency, there are GU10 bulbs of very high power and dimmable on the market The originality of the **MERCURE** spotlight is its minimalist design. Closely surrounding the fitting and the lower part of the bulb, this spotlight is presented in an attractive range of ten models, from one to six

spots, distributed on round, square or rectangular bases

The majority of these bases are embellished with a beautiful, robust and highly decorative overhanging plate