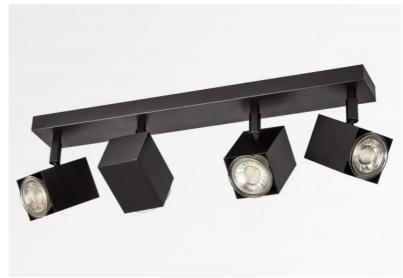

# **MAJORIS 4**

MAJORIS 4 in brushed bronze

## MAJORIS 4 is a ceiling light with four spots on a short rectangular base

This ceiling light is discreet, easy to install and a must for adding more light to your home. To increase its efficiency, there are GU10 bulbs on the market with very high power and dimmable

The originality of the MAJORIS spotlight is his square shape, which gives him a very contemporary look, a very modern design

This wonderful spotlight is offered in a beautiful range of five models, with one to five spots, distributed on square or rectangular bases