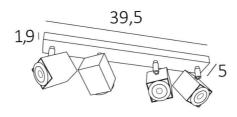

## **OVERALL SIZES**

L39,5 x 5cm H10,5→12,5cm

#### **BASE**

39,5 x 5 x 1,9cm

# **TECHNICAL DATA**

Four spotlights mounted on 360° adjustable joints

Spotlight dimensions: #5cm L6,9cm

Four GU10 fittings

No driver, this luminaire works directly on 230V

Dimmable ceiling light

A fixing plate for the ceiling base (plan in PDF)