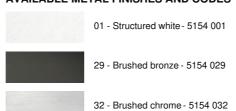

with very high power and dimmable

The originality of the MAJORIS spotlight is his square shape, which gives him a very contemporary look, a very modern design

This wonderful spotlight is offered in a beautiful range of five models, with one to five spots, distributed on square or rectangular bases

Traditionally handcrafted by expert craftsmen in brass work, this luminaire is offered in many finishes, all remarkable

## **OVERALL SIZES**

L39,5 x 5cm H10,5→12,5cm

#### **BASE**

39,5 x 5 x 1,9cm

# **TECHNICAL DATA**

Four spotlights mounted on 360° adjustable joints

Spotlight dimensions: #5cm L6,9cm

Four GU10 fittings

No driver, this luminaire works directly on 230V

Dimmable ceiling light

A fixing plate for the ceiling base (plan in PDF)

# **AVAILABLE METAL FINISHES AND CODES**