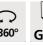

# **TECHNICAL DATA**

Four spotlights mounted on 360° adjustable joints

Spotlight dimensions: #5cm L6,9cm

Four GU10 fittings

No driver, this luminaire works directly on 230V

Dimmable ceiling light

A fixing plate for the ceiling base (plan in PDF)