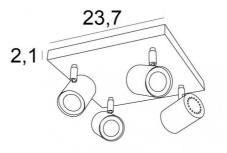

# MAGELLAN SQUARE

MAGELLAN SQUARE in structured black



# MAGELLAN SQUARE is a ceiling light with four spots on a square base

This ceiling light is sober, easy to install and essential to add more light to your interior. To increase its efficiency, there are GU10 bulbs on the market with very high power and dimmable The originality of the **MAGELLAN** spotlight is his sober and very modern design, he is cylindrical and

surrounds completely the fitting with its bulb

This spotlight is offered in a nice range of six models, with one to four spots, distributed on round, square or rectangular bases

## **OVERALL SIZES**

#23,7cm H9,5→11cm

#### BASE

#23,7 x 2,1cm

## **TECHNICAL DATA**

Four spotlights mounted on 360° adjustable joints Spotlight dimensions : Ø5,5cm L7,2cm Four GU10 fittings No driver, this luminaire works directly on 230V Dimm