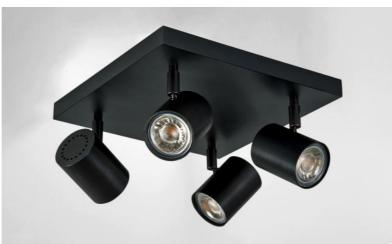

# MAGELLAN SQUARE

MAGELLAN SQUARE in structured black

# MAGELLAN SQUARE is a ceiling light with four spots on a square base

This ceiling light is sober, easy to install and essential to add more light to your interior. To increase its efficiency, there are GU10 bulbs on the market with very high power and dimmable The originality of the **MAGELLAN** spotlight is his sober and very modern design, he is cylindrical and

surrounds completely the fitting with its bulb

This spotlight is offered in a nice range of six models, with one to four spots, distributed on round, square or rectangular bases