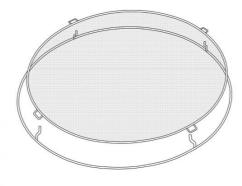

## **DIFFUSER EYELETS**

Diffuser with eyelets in Polycristal (material from category 1)

There are four types of diffuser

The DIFFUSER with EYELETS can be used for ALL lampshade models from 20cm, whatever their shape (ROUND, SQUARE, RECTANGLE or OVAL)

The main function of the diffuser is to mask the bulb(s) in the shade. In addition, the **Polycristal**, a white, opaline and translucent material that makes up the diffuser, distributes the light over its entire surface to give an even and homogeneous luminosity