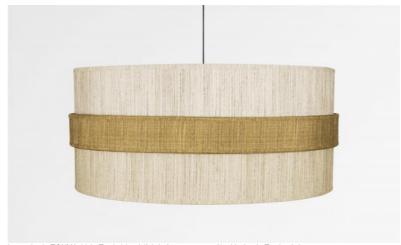

## LAMPSHADE TOUYA 60

Lampshade TOUYA 60 in Turda blond (fabric from category 3) with ring in Turda abricot

The **TOUYA** 60 lampshade is a round cylindrical lampshade of 60cm diameter which brings elegance, colors and a nice presence in your decoration. The choice and the association of two materials is a "plus" that enriches your suspension

## **TECHNICAL DATA**

TOUYA is a lampshade that has a ring in the centre that "floats" around it (in a different colour). This "ring lampshade" is lined with an opaque material to prevent unpleasant shadows from the inside.