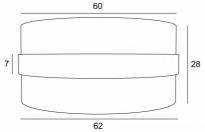

## **OVERALL SIZES**

Ø62cm H28cm Ring: 7cm

## **LAMPSHADE: SIZES & CODE**

Ø62 - 62 - 28cm (1x E27) (code 4860)

Ø62 - 62 - 28cm (Nourrice: 4x E27) (code 4861)

+ integral diffuser

Code: 4860 + fabric code Code: 4861 + fabric code

We propose more than 150 materials/colors for lampshades.