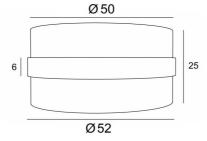

#### **OVERALL SIZES**

Ø52cm H25cm Ring: 6cm

### LAMPSHADE : SIZES & CODE

Ø52 - 52 - 25cm (1x E27) (code 4850) Ø52 - 52 - 25cm (*Nourrice* : 4x E27) (code 4851) *+ integral diffuser* 

Code: 4850 + fabric code Code: 4851 + fabric code We propose more than 180 fabrics/materials/colors for lampshades