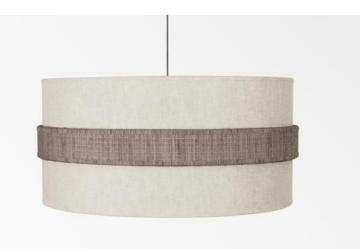

## LAMPSHADE TOUYA 50

Lampshade TOUYA 50 in Lin Moscou (fabric from category 2) with ring in Turda Châtain

The **TOUYA 50 lampshade** is a round cylindrical lampshade of 50cm diameter which brings elegance, colors and a nice presence in your decoration. The choice and the association of two materials is a "plus" that enriches your suspension

A beautiful lampshade like **TOUYA 50** is much more than just flipping a switch, it is about bringing color, light and warmth into your home. Choose carefully from our wide range of fabrics, materials and colors to decorate this lampshade

#### **TECHNICAL DATA**

TOUYA is a lampshade that has a ring in the centre that "floats" around it (in a different colour). This "ring lampshade" is lined with an opaque material to prevent unpleasant shadows from the inside.