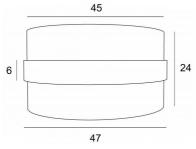

## **OVERALL SIZES**

Ø47cm H24cm Ring: 6cm

## **LAMPSHADE: SIZES & CODE**

Ø47 - 47 - 24cm (1x E27) (code 4845)

Ø47 - 47 - 24cm (Nourrice: 4x E27) (code 4846)

+ integral diffuser

Code: 4845 + fabric code Code: 4846 + fabric code

We propose more than 150 materials/colors for lampshades.