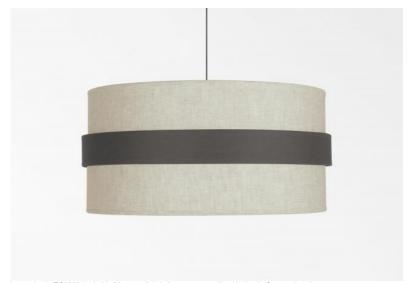

## LAMPSHADE TOUYA 45

Lampshade TOUYA 45 in Lin Moscou (fabric from category 2) with ring in Seta anthracite

The **TOUYA** 45 lampshade is a round cylindrical lampshade of 45cm diameter which brings elegance, colors and a nice presence in your decoration. The choice and the association of two materials is a "plus" that enriches your suspension

## **TECHNICAL DATA**

TOUYA is a lampshade that has a ring in the centre that "floats" around it (in a different colour). This "ring lampshade" is lined with an opaque material to prevent unpleasant shadows from the inside.