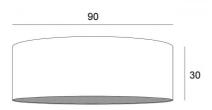

## LAMPSHADE KENTIKA 90



Lampshade KENTIKA 90 in Coton tourterelle (fabric from category 1)



Lampshade KENTIKA 90 is a round cylindrical lampshade of 90cm of diameter which brings elegance and a beautiful presence in your decoration

For a KENTIKA 90 lampshade you have the choice between two types of attachments (E27 or NOURRICE) depending on the choice of the suspension that is installed

This lampshade was designed to be placed in suspension but it can also be installed against the ceiling, under the condition of using our ceiling lamp KENTIKA CEILING and choosing the lampshade with the NOURRICE attachment

Available in eight other sizes and in a choice of more than 160 fabrics, materials and colors, this lampshade is delivered with an integral diffuser that closes it completely at the bottom

A KENTIKA 90 lampshade will bring color, light and warmth to your home

## **OVERALL