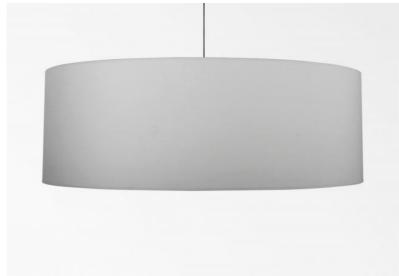

## LAMPSHADE KENTIKA 90

Lampshade KENTIKA 90 in Coton tourterelle (fabric from category 1)

Lampshade KENTIKA 90 is a round cylindrical lampshade of 90cm of diameter which brings elegance and a beautiful presence in your decoration

Available in eight other sizes and in a choice of more than 160 fabrics, materials and colors, this lampshade is delivered with an integral diffuser that closes it completely at the bottom

A KENTIKA 90 lampshade will bring color, light and warmth to your home