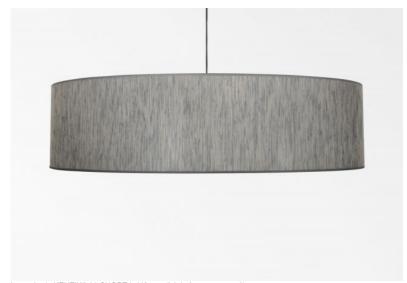

## LAMPSHADE KENTIKA 80 SHORT

Lampshade KENTIKA 80 SHORT in Vérone (fabric from category 3)

The lampshade KENTIKA 80 SHORT is a round and cylindrical lampshade EXTRA FLAT, of small height and 80cm of diameter which brings discretion and smoothness in your decoration.

This lampshade has been designed to be placed in suspension but it can also be installed against the ceiling, provided that you use our ceiling lamp KENTIKA SHORT CEILING

A KENTIKA 80 SHORT lampshade has a special attachment that allows it to be fixed to a suspension with NOURRICE with four E27 fittings

Available in five other sizes and in a choice of over 160 fabrics, materials and colors, this lampshade comes with an integral diffuser that closes the entire lampshade at the bottom

A beautiful lampshade like the KENTIKA 80 SHORT is much more than just flipping a switch, it's about bringing color, restful light and a warm atmosphere into your home