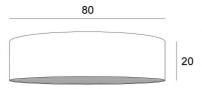

## **OVERALL SIZES**

Ø80cm H20cm

**LAMPSHADE: SIZES & CODE** 

Ø80 - 80 - 20cm (Nourrice: 4x E27)

+ integral diffuser

Code: 4582 + fabric code

We propose more than 150 materials/colors for lampshades.