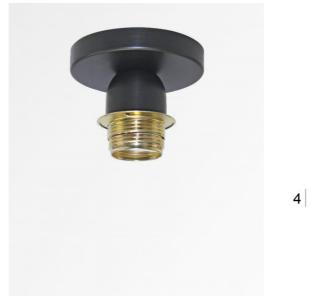

## **KENTIKA MINI**

10

KENTIKA MINI in brushed bronze

KENTIKA MINI is a ceiling lamp, designed to be placed in all the lampshades with an E27 attachment This ceiling light is also recommended for some lampshades of our model NAPATA

## **BASE**

Ø10 x 2cm

# **TECHNICAL DATA**

One metal E27 fitting with ring

Dimmable suspension

On request: another base

A fixing plate for the ceiling base (plan in PDF)

In the category LAMPSHADES TO HANG, we present 15 lampshades with fixing E27 that are suitable for this suspension. They are divided into the two following families :