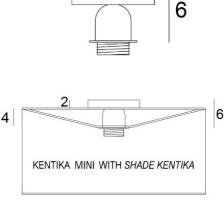

## **KENTIKA MINI**





10

KENTIKA MINI in brushed bronze

KENTIKA MINI is a ceiling lamp, designed to be placed in all the lampshades with an E27 attachment This ceiling light is also recommended for some lampshades of our model NAPATA

In our LAMPSHADES TO HANG range, the TOUYA and KENTIKA lampshades (with an E27 fitting) are adaptable to this KENTIKA MINI ceiling lamp. After installation, there will be a distance of two centimeters between the ceiling and the top of the lampshade

#### **OVERALL SIZES**

H6cm Ø10cm

## **BASE**

Ø10 x 2cm

# **TECHNICAL DATA**

One metal E27 fitting with ring

Dimmable suspension

On request: another base

A fixing plate for the ceiling base (plan in PDF)

In the category LAMPSHADES TO HANG, we present 15 lampshades with fixing E27 that are suitable for this suspension. The