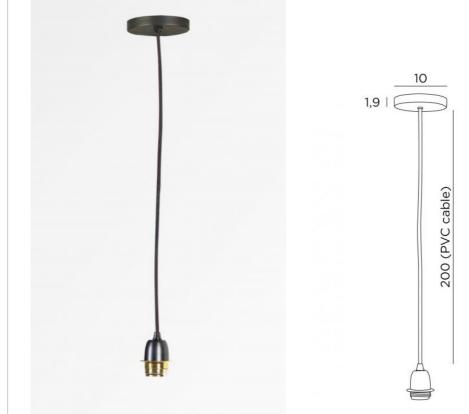

## SUSPENSION o

SUSPENSION o in brushed bronze

To place a lampshade on the ceiling or to suspend it, we offer you a wide range of ceiling lamps or suspensions

**SUSPENSION o** is a suspension where the lampshade is fixed to an E27 fitting by a fixing ring. A 2m long electric cable, adjustable during assembly, connects the fitting to a round ceiling base

#### **OVERALL SIZES**

Ø10cm H8→208cm

BASE

Ø10 x 1,9cm

#### **TECHNICAL DATA**

A metal E27 fitting with ring Dimmable suspension One PVC cable 2m with traction stop The color of the cable matches the requested finish On request : a longer cable or another base Suspension adjustable in height A fixing plate for the ceiling base (plan in PDF)