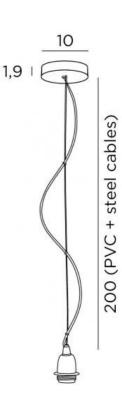

**OVERALL SIZES** 

Ø10cm H8→208cm

BASE

Ø10 x 1,9cm

## **TECHNICAL DATA**

A metal E27 fitting with ring Dimmable suspension One PVC cable 2m with traction stop The color of the cable matches the requested finish On request : longer cables or another base Suspension adjustable in height A fixing plate for the ceiling base (plan in PDF)