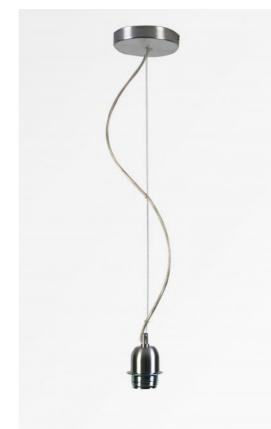

## SUSPENSION STEEL CABLE

SUSPENSION STEEL CABLE in brushed nickel

To place a lampshade on the ceiling or to suspend it, we offer you a wide range of ceiling lamps or suspensions

**SUSPENSION STEEL CABLE** is a suspension where the lampshade is fixed to an E27 fitting by a fixing ring. A 2m long electric cable and metal cable, adjustable during assembly, connects the fitting to a round ceiling base

## **TECHNICAL DATA**

A metal E27 fitting with ring Dimmable suspension One PVC cable 2m with traction stop The color of the cable matches the requested finish On request : longer cables or another base Suspension adjustable in height A fixing plate for the ceiling base (plan in PDF)