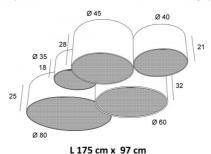

#### **OVERALL SIZES**

L175 x 97cm H32cm

## **LAMPSHADE: SIZES & CODE**

Ø35 - 35 - 18cm + integral diffuser Ø40 - 40 - 21cm + integral diffuser Ø45 - 45 - 28cm + integral diffuser Ø60 - 60 - 32cm + integral diffuser

Ø80 - 80 - 25cm + integral diffuser Code: 4735 + fabric code

Code: 4740 + fabric code Code: 4745 + fabric code Code: 4760 + fabric code Code: 4780 + fabric code

We propose more than 150 materials/colors for lampshades.