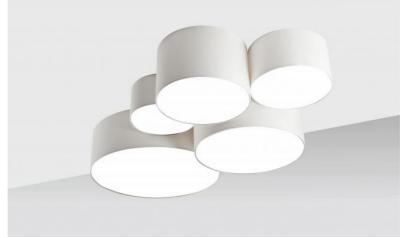

# LAMPSHADES NAPATA (x5)

Lampshades NAPATA in Coton calcaire (fabric from category 1)

Set of five cylindrical lampshades of different diameters and heights

Each lampshade is designed to be installed against the ceiling and a light source is required for each one The lampshades are delivered with integral diffusers that close them completely at the bottom

NAPATA lampshades bring color, brightness and warmth to your home

#### **OVERALL SIZES**

L175 x 97cm H32cm