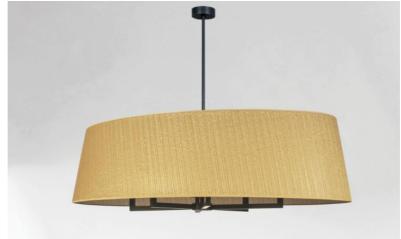

# **TOURAH 6 OVALE 130**

TOURAH 6 OVALE in brushed bronze with oval lampshade L130cm in Plissé Or (fabric from category 4)

TOURAH 6 OVALE 130 is a magnificent and sumptuous suspension light with a oval conical lampshade of 130cm in length

Imposing in its presence and superb in its contemporary design, the TOURAH suspension is a must-have in the Lighting Collection

The robust arms made of a square profile give it a modern and timeless design

The judicious choice of materials for the lampshade (exterior and interior) will dress this suspension with elegance and good taste

TOURAH is made entirely of brass by craftsmen who perfectly combine traditional and modern techniques