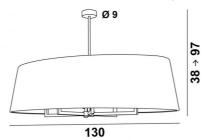

# **TOURAH 6 OVALE 130**



TOURAH 6 OVALE in brushed bronze with oval lampshade L130cm in Plissé Or (fabric from category 4)



TOURAH 6 OVALE 130 is a magnificent and sumptuous suspension light with a oval conical lampshade of 130cm in length

Imposing in its presence and superb in its contemporary design, the TOURAH suspension is a must-have in the Lighting Collection

The robust arms made of a square profile give it a modern and timeless design

The judicious choice of materials for the lampshade (exterior and interior) will dress this suspension with elegance and good taste

TOURAH is made entirely of brass by craftsmen who perfectly combine traditional and modern techniques

The suspension is adjustable in height, dimmable and can be placed above a table, in a hall, in a living room or in a bedroom. He is available in different sizes and with different lampshades

### **OVERALL SIZES**

H38→97cm L130 x 65cm