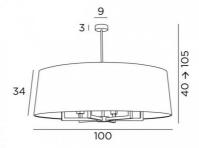

# TOURAH 6 LARGE o100

TOURAH 6 LARGE in brushed bronze with lampshade in Ø100cm in Plissé Cousu Main



**TOURAH 6 LARGE o100** is a magnificent and sumptuous suspension light with a round conical lampshade of 90cm in diameter

Imposing in its presence and superb in its contemporary design, the **TOURAH** suspension is a must-have in the **Lighting Collection** 

The robust arms made of a square profile give it a modern and timeless design

The judicious choice of materials for the lampshade (exterior and interior) will dress this suspension with elegance and good taste

**TOURAH** is made entirely of brass by craftsmen who perfectly combine traditional and modern techniques

The suspension is adjustable in height, dimmable and can be placed above a table, in a hall, in a living room or in a bedroom. He is available in different sizes and with different lampshades

## **OVERALL SIZES**

H4