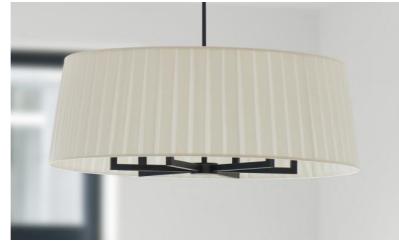

# TOURAH 6 LARGE o100

TOURAH 6 LARGE in brushed bronze with lampshade in Ø100cm in Plissé Cousu Main

**TOURAH 6 LARGE o100** is a magnificent and sumptuous suspension light with a round conical lampshade of 90cm in diameter

Imposing in its presence and superb in its contemporary design, the **TOURAH** suspension is a must-have in the **Lighting Collection** 

The robust arms made of a square profile give it a modern and timeless design

The judicious choice of materials for the lampshade (exterior and interior) will dress this suspension with elegance and good taste

**TOURAH** is made entirely of brass by craftsmen who perfectly combine traditional and modern techniques

#### AVAILABLE METAL FINISHES AND CODES

28 - Light bronze - 4189 028

29 - Brushed bronze - 4189 029