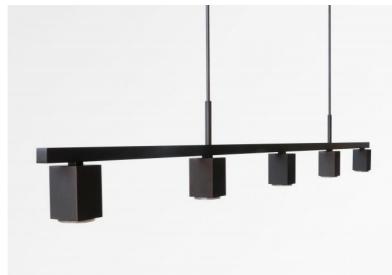

# **GEMINI 5**

GEMINI 5 in brushed bronze

GEMINI 5 is a suspension with five fixed downward facing spotlights

The distribution of spotlights across the suspension ensures even illumination of the surface of the desk, worktop or table

This luminaire is made entirely of brass by craftsmen who perfectly combine traditional and modern techniques. This high-quality product is enriched with remarkable finishes The spotlights are equipped with GU10 bulbs and they are all hidden inside the spots This luminaire works without a transformer and is dimmable by an external dimmer

The height of this suspension is adjustable and we offer three different lengths