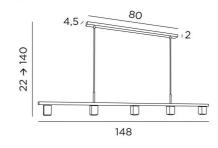

## **OVERALL SIZES**

H22cm→140cm L148 x 5cm

### BASE

80 x 4,5 x 2cm

#### **TECHNICAL DATA**

Five GU10 fittings Dimmable suspension Hanger length : 148cm Distance between spotlights : 34cm Spotlight dimensions : #5cm H6,9cm Distance between tubes : 68cm Suspension adjustable in height during installation On request : longer suspension tubes A fixing plate for the ceiling base (plan in PDF) Mandatory use of LED bulbs (safety)