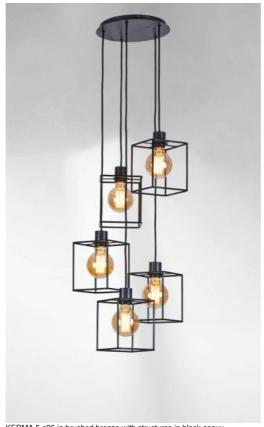

## KERMA 5 o26

KERMA 5 o26 in brushed bronze with structures in black epoxy

The combination of five bulbs of different diameters with small black structures has created a luminaire full of movement, imbalance and organized disorder. This is the originality of the KERMA suspension and the reason for its success

KERMA 5 o26 is a suspension lamp that can easily be placed in a hall or above a table