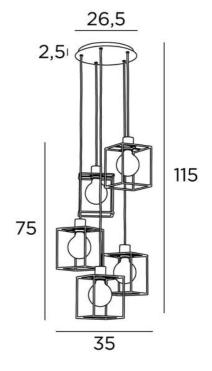

## **OVERALL SIZES**

H115cm Ø35cm

BASE: Plate Ø26,5cm - Box Ø23,5 x 2,5cm

#### **TECHNICAL DATA**

Five E27 fittings with ring

LED bulb Gold Ø125mm dim code 6834 000 (option)

Dimmable suspension

The bottom of the suspension is 160cm from the floor with a ceiling height of 275cm. On request, we can adapt the cables to another ceiling height. ORDER FORM to be filled in

## **METAL STRUCTURES AND CODES**

KERMA STRUCTURE: #15 - 15 - 17cm (x5)

Code: 4999 002 (black) Code: 4999 025 (gold)