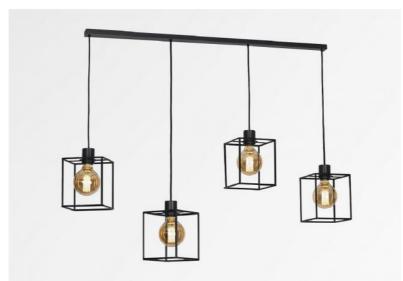

KERMA L 4 in brushed bronze with structures in black epoxy

The combination of four bulbs of different diameters with small black structures has created a luminaire full of movement, imbalance and organized disorder. This is the originality of the **KERMA** suspension and the reason for its success

KERMA L 4 is a suspension lamp that can easily be placed in a hall or above a table

## KERMA L 4