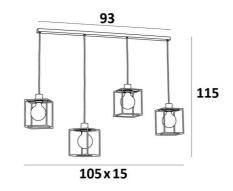

KERMA L 4 in brushed bronze with structures in black epoxy



The combination of four bulbs of different diameters with small black structures has created a luminaire full of movement, imbalance and organized disorder. This is the originality of the **KERMA** suspension and the reason for its success

KERMA L 4 is a suspension lamp that can easily be placed in a hall or above a table

### **OVERALL SIZES**

H115cm L105 x 15cm

BASE: 93 x 3,2 x 2cm

#### **TECHNICAL DATA**

Four E27 fittings with ring

LED bulb Gold Ø125mm dim code 6834 000 (option)

Dimmable suspension

The bottom of the suspension is 160cm from the floor with a ceiling height of 275cm. On request, we can adapt the cables to another ceiling height. ORDER FORM to be filled in

A fixing plate for the ceiling base (plan in PDF)

#### AVAILABLE METAL FINISHES AND CODES

25 - Brushed br