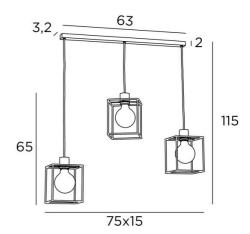

## KERMAL3





KERMA L 3 in brushed bronze with structures in black epoxy

The combination of three bulbs of different diameters with small black structures has created a luminaire full of movement, imbalance and organized disorder. This is the originality of the KERMA suspension and the reason for its success

KERMA L 3 is a suspension lamp that can easily be placed in a hall or above a table

#### **OVERALL SIZES**

H115cm L75 x 15cm

**BASE:** 63 x 3,2 x 2cm

## **TECHNICAL DATA**

Three E27 fittings with ring

LED bulb Gold Ø125mm dim code 6834 000 (option)

Dimmable suspension

The bottom of the suspension is 160cm from the floor with a ceiling height of 275cm. On request, we can adapt the cables to another ceiling height. ORDER FORM to be filled in

A fixing plate for the ceiling base (plan in PD