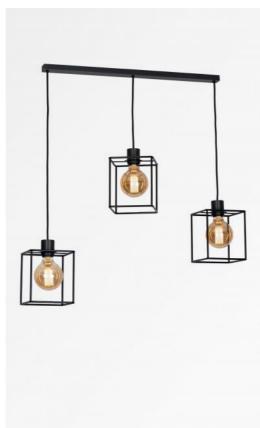

## KERMAL3

KERMA L 3 in brushed bronze with structures in black epoxy

The combination of three bulbs of different diameters with small black structures has created a luminaire full of movement, imbalance and organized disorder. This is the originality of the KERMA suspension and the reason for its success

KERMA L 3 is a suspension lamp that can easily be placed in a hall or above a table